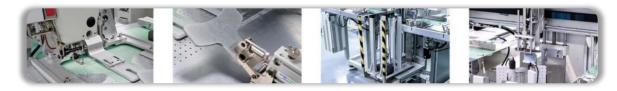

## **Product Features**

- 1. Integrated Double-Station Automatic Control System:
  - Ensures high-efficiency and high-quality sewing operations.
- 2. Double-Station Loading System:
  - Enables automatic loading and seamless silo switching for continuous production.
- 3. Brim Center Positioning System:
  - Facilitates precise positioning of brims across different specifications, ensuring consistent results.
- 4. Standard Line Break Sensor:
  - Equipped with a bottom-line warning function for enhanced production monitoring.
- 5. Easy Operation:
  - No skilled labor required—one operator can manage up to three machines, significantly boosting productivity.