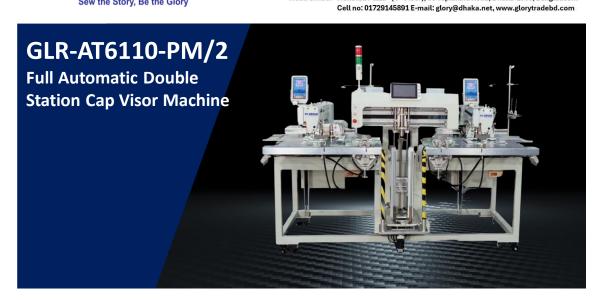

## **Product Features**

- 1. Integrated Double-Station Automatic Control System:
  - Ensures high-efficiency and high-quality sewing operations.
- 2. Double-Station Loading System:
  - Enables automatic loading and seamless silo switching for continuous production.
- 3. Brim Center Positioning System:
  - Facilitates precise positioning of brims across different specifications, ensuring consistent results.
- 4. Standard Line Break Sensor:
  - Equipped with a bottom-line warning function for enhanced production monitoring.
- 5. Easy Operation:
  - No skilled labor required—one operator can manage up to three machines, significantly boosting productivity.